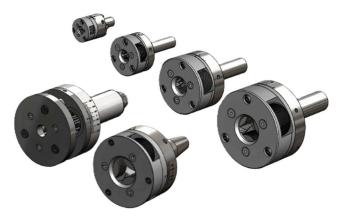

## ER / ES Fine Adjust Mechanism

Bringing CJWinter's signature precision adjustment mechanism to our end rolling attachments, the **Fine Adjust Mechanism** will reduce setup time and improve setting consistency for our entire ER & ES attachment lineup.