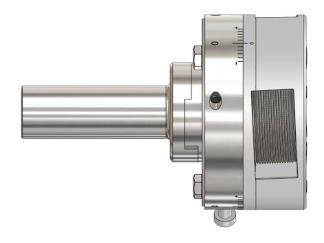

Made up of a pair of fine pitch set screws on either side of the top plate retaining bolt, the Fine Adjust Mechanism improves the consistency and resolution of our existing micrometer adjustment scale.

Enabling rapid, precise adjustments of a part's pitch diameter with only a few turns of an Allen key.

CJWinter OEM parts are constantly being redesigned to maximize the value to the Customer. Any parts supplier can sell you yet another replacement part for your problem. Let the team at CJWinter supply you with a cost-effective solution instead.