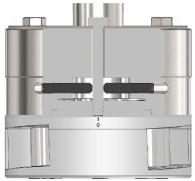

Made up of a pair of fine pitch set screws on either side of the top plate retaining bolt, the Fine Adjust Mechanism improves the consistency and resolution of our existing micrometer adjustment scale.