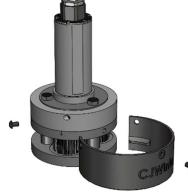

Easily installed and removed with a set of button head screws, the guard provides a robust barrier to chips while maintaining easy access to the attachment's inner workings.

CJWinter OEM parts are constantly being redesigned to maximize the value to the Customer. Any parts supplier can sell you yet another replacement part for your problem. Let the team at CJWinter supply you with a cost-effective solution instead.