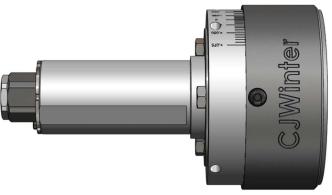

## 192 ES Chip Guard

Providing long lasting protection of vital attachment components, the new 192061 **Chip Guard** ships standard with **ALL** new 192 Series attachments - and is capable of being retrofitted on all existing 192 attachments.

Formed out of a durable, temperature resistant, carbon fiber polymer composite - the Wear Resistant Polymer Chip Guard is available for both standard length (1.000" OAL) and extended (2.000" OAL) 192 attachments.